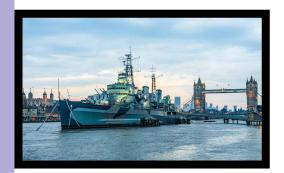

#### ARTS AND CULTURE

Bermondsey Heights is ideally located near the Bridge Theatre, renowned for new shows and classics and the historic HMS Belfast, a Royal Navy vessel which served in WWII.

#### HMS BELFAST

A cruiser built for the Royal Navy. She is now permanently moored as a museum ship on the River Thames.

SEE DIRECTORY ON P20 & 21 FOR MORE INFORMATION