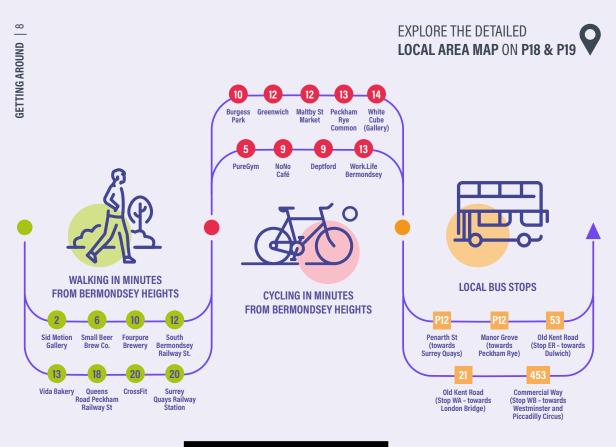

BERMONDSEY HEIGHTS OFFERS EXCELLENT PEDESTRIAN CONNECTIONS, PLENTY OF CYCLING ROUTES AND EFFICIENT BUS LINKS, THESE FEATURES ENSURE SEAMLESS AND CONVENIENT TRAVEL OPTIONS FOR RESIDENTS, PROMOTING AN ACTIVE LIFESTYLE AND EASY ACCESS TO SURROUNDING AREAS. BERMONDSEY HEIGHTS IS DESIGNED TO SUPPORT A CONNECTED AND SUSTAINABLE URBAN LIVING EXPERIENCE IN THE **HEART OF SOUTH EAST LONDON**.

## **DIRECTORY**

TAKE YOUR TIME TO BROWSE ALL OF THE **EXCITING VENUES** THAT ARE MENTIONED IN THIS GUIDE. WHY NOT **EXPLORE** THE LOCAL AREA MAP ON **PAGES 18 & 19** TO DISCOVER HOW CLOSE EVERYTHING IS TO YOUR NEW HOME AT **BERMONDSEY HEIGHTS**.