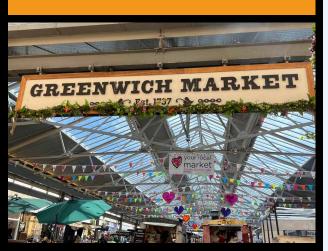

#### RESTAURANTS AND CAFÉS

Greenwich Market offers diverse goods amidst historic charm, while Dulwich Village beckons with independent eateries, blending local flavour and community ambience in London's cultural tapestry.

#### GREENWICH MARKET (GREENWICH)

One of London's longest running markets, explore beloved local shops, a taste of different cuisines & bakeries.