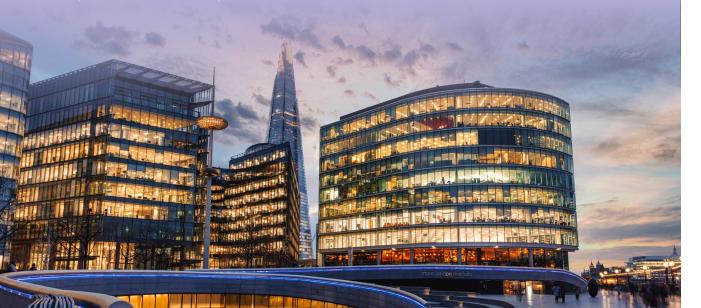

## TRACK THE RIVER THAMES

THE **RIVER THAMES** IS A DEFINING FEATURE OF LONDON, WINDING THROUGH THE HEART OF THE CITY AND PROVIDING A PICTURESQUE BACKDROP TO MANY OF ITS MOST ICONIC LANDMARKS. ONE SUCH LANDMARK IS LONDON BRIDGE. A HISTORICAL AND ARCHITECTURAL MARVEL THAT HAS STOOD IN VARIOUS FORMS SINCE ROMAN TIMES. THE AREA SURROUNDING LONDON BRIDGE IS A VIBRANT AND DYNAMIC PART OF THE CITY, OFFERING AN INCREDIBLE ARRAY OF **ATTRACTIONS** AND **AMENITIES** THAT CATER TO DIVERSE TASTES AND INTERESTS. NEARBY, THE WORLD-RENOWNED BOROUGH MARKET HAS SEEN AN EXPLOSION OF EATERIES, MAKING THE AREA A TRUE FOOD LOVERS' PARADISE.