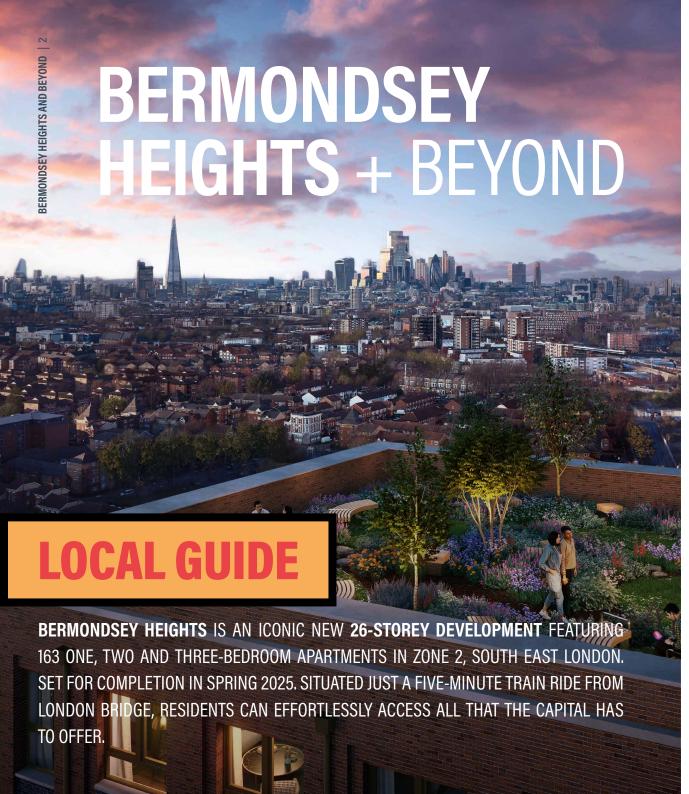

# HIDDEN GEMS UNEARTH YOUR LOCAL LONDON TREASURES

THE GUIDE TO YOUR NEIGHBOURHOOD

#### **DID YOU KNOW?**

By 1300, Bermondsey had become an established **market centre** with many traders setting up shop in Southwark Street and Tanner Street.

WELCOME TO **BERMONDSEY HEIGHTS**, WHERE URBAN LIVING MEETS VIBRANT **LOCAL CULTURE**. NESTLED IN THE HEART OF LONDON, BERMONDSEY BOASTS A RICH HISTORY AND A **THRIVING COMMUNITY**. EXPLORE THE BUSTLING MARKETS, ARTISANAL CAFÉS AND ECLECTIC SHOPS THAT DEFINE THE AREA. ENJOY SCENIC WALKS ALONG THE THAMES, DISCOVER **HIDDEN GEMS** IN HISTORIC STREETS AND EXPERIENCE THE DYNAMIC BLEND OF TRADITION AND MODERNITY. BERMONDSEY HEIGHTS OFFERS A UNIQUE AND **LIVELY ENVIRONMENT** FOR LOCALS AND GUESTS ALIKE.

THIS **LOCAL GUIDE** DELVES INTO THE **VIBRANT SURROUNDINGS** OF BERMONDSEY HEIGHTS, HIGHLIGHTING THE BEST THE AREA HAS TO OFFER. IT COVERS A WIDE ARRAY OF **LOCAL ATTRACTIONS**, AMENITIES, AND EXPERIENCES, PROVIDING BOTH RESIDENTS AND VISITORS WITH VALUABLE INSIGHTS INTO THE NEIGHBOURHOOD. **KEY FEATURES INCLUDE**: